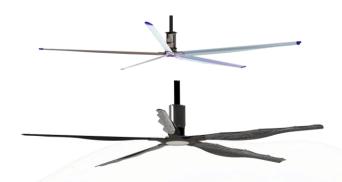

#### **HVLS Fans**

Large area to Strength of feeling comfort. Customized in appearance with unique design