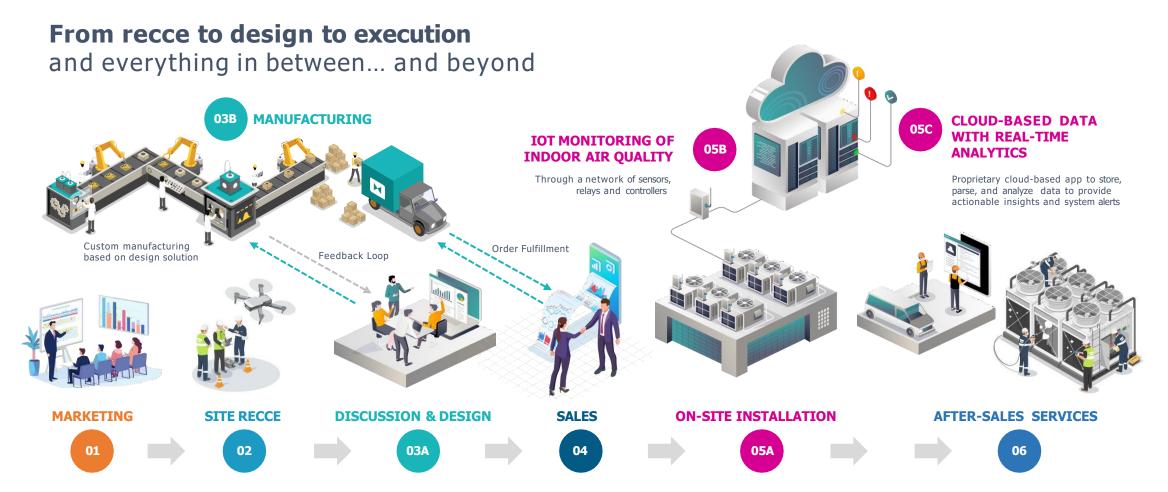

# **TEXTILE DUCTING**

Minimizes or eliminates both cost and time across steps 03 to 09 of the conventional GI ducting process