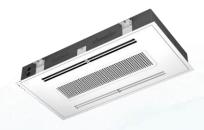

Katherm NK
Natural convection

**Fan Coils** 

**Ultra All round**Ceiling unit for heating, cooling,
ventilation in large, high-end interiors

Ultra

Ceiling unit for heating, cooling, ventilation in large, high-end interiors