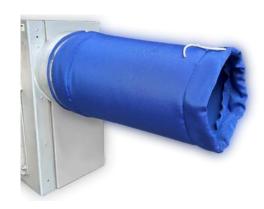

## **Textile Ducts**

These can be grouped based on whether it is an active or passive system of air distribution system, or a combination of both.

#### **Permeable system**

Passive air distribution systems providing the best comfort, which are also suitable for cleanrooms

#### Non-permeable system

Active air distribution systems specially designed for tall industrial halls

#### **Hybrid system**

Combination of the best benefits of a permeable and a non-permeable system

#### **Membrane**

A special solution for very difficult areas that cannot be solved with the 3 basic types