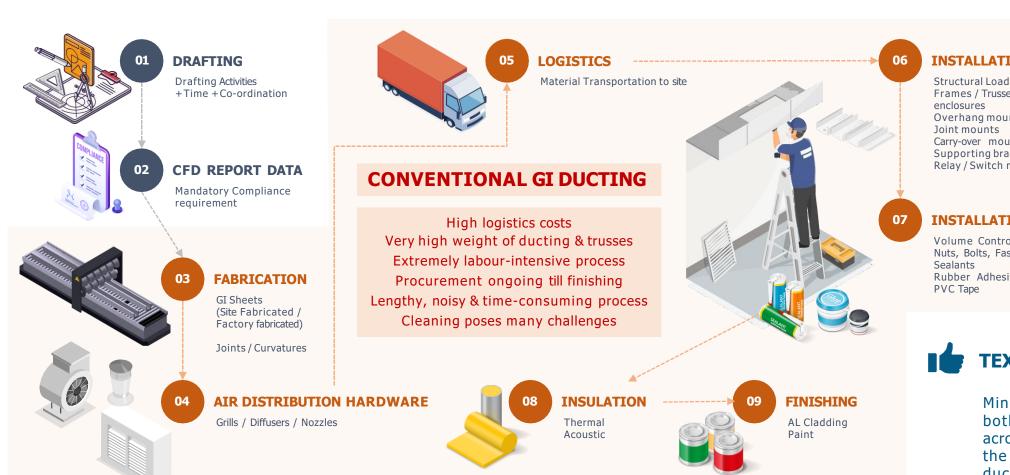

# CONVENTIONAL DUCTING vs TEXTILE DUCTING

#### **INSTALLATION**

Structural Load and heavy mountings Frames / Trusses and load bearing Overhang mounts Carry-over mounts Supporting brackets Relay / Switch mounts

#### **INSTALLATION ANCILLARIES**

Volume Control Dampers Nuts, Bolts, Fasteners, etc. Rubber Adhesive

# **TEXTILE DUCTING**

Minimizes or eliminates both cost and time across steps 03 to 09 of the conventional GI ducting process