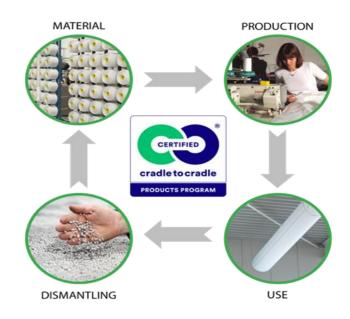

#### **CradelSox**®

Sustainable certified textile ducting for air distribution

Certified by the **Cradle to Cradle Products Innovation Institute**- a globally recognized measure of product environmental friendliness