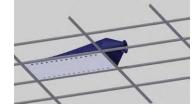

## **FBS Panels**

# Ceiling Diffusers for efficient and draft-free air distribution for diffuse or directional ventilation

Suitable for rooms with low ceilings

Flame retardant textile materials with an impermeable panel top

Flexible product structure with only 3 components

Fully integrated in suspended ceiling

Quick and easy installation and maintenance

A flexible solution that is supplied as single panels or combined into a set of panels to form a pressure chamber (up to 4 panels)

Available in standard and special colours

**Type 1**Pure low impulse solution

**Type 2**With DFC baffles for directional air distribution

- Air bellows
- Flexible Joints
- Connecting pieces

- Instrument jackets
- Gangway
- Fire walls