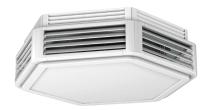

Katherm NK
Natural convection

**Fan Coils** 

**Ultra All round**Ceiling unit for heating, cooling,
ventilation in large, high-end interiors

Ultra

Ceiling unit for heating, cooling, ventilation in large, high-end interiors