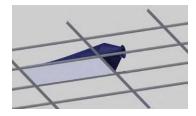

## **FBS Panels**

# Ceiling Diffusers for efficient and draft-free air distribution for diffuse or directional ventilation

Suitable for rooms with low ceilings

Flame retardant textile materials with an impermeable panel top

Flexible product structure with only 3 components

Fully integrated in suspended ceiling

Quick and easy installation and maintenance

A flexible solution that is supplied as single panels or combined into a set of panels to form a pressure chamber (up to 4 panels)

Available in standard and special colours

**Type 1**Pure low impulse solution

**Type 2**With DFC baffles for directional air distribution

- Air bellows
- Flexible Joints
- Connecting pieces

- Instrument jackets
- Gangway
- Fire walls